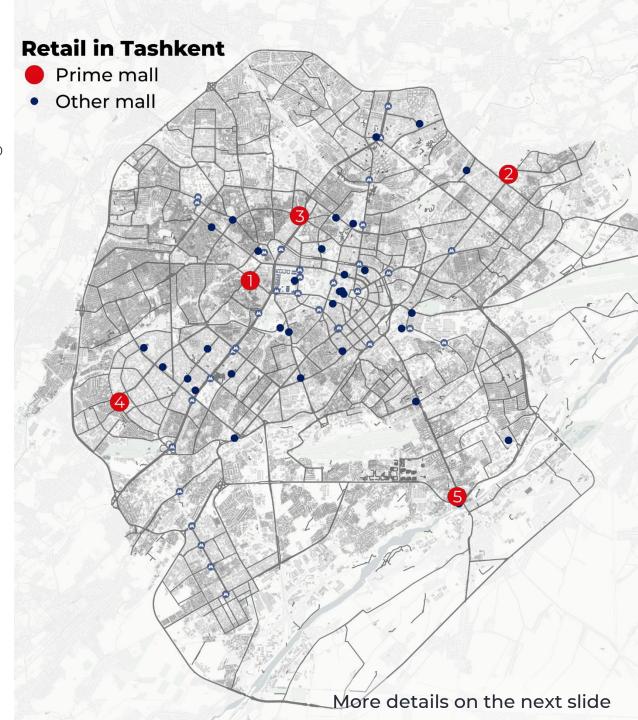

# **PASSPORTS OF KEY SHOPPING CENTERS**

|                    | Carried Dans                                                                                                                                            | Defacto S Provinces Is Gabor Is Volce  To Volc |                                                                                               |                                                                                                              | compass                                                                                                                          |
|--------------------|---------------------------------------------------------------------------------------------------------------------------------------------------------|--------------------------------------------------------------------------------------------------------------------------------------------------------------------------------------------------------------------------------------------------------------------------------------------------------------------------------------------------------------------------------------------------------------------------------------------------------------------------------------------------------------------------------------------------------------------------------------------------------------------------------------------------------------------------------------------------------------------------------------------------------------------------------------------------------------------------------------------------------------------------------------------------------------------------------------------------------------------------------------------------------------------------------------------------------------------------------------------------------------------------------------------------------------------------------------------------------------------------------------------------------------------------------------------------------------------------------------------------------------------------------------------------------------------------------------------------------------------------------------------------------------------------------------------------------------------------------------------------------------------------------------------------------------------------------------------------------------------------------------------------------------------------------------------------------------------------------------------------------------------------------------------------------------------------------------------------------------------------------------------------------------------------------------------------------------------------------------------------------------------------------|-----------------------------------------------------------------------------------------------|--------------------------------------------------------------------------------------------------------------|----------------------------------------------------------------------------------------------------------------------------------|
| Number on the map  | 1                                                                                                                                                       | 2                                                                                                                                                                                                                                                                                                                                                                                                                                                                                                                                                                                                                                                                                                                                                                                                                                                                                                                                                                                                                                                                                                                                                                                                                                                                                                                                                                                                                                                                                                                                                                                                                                                                                                                                                                                                                                                                                                                                                                                                                                                                                                                              | 3                                                                                             | 4                                                                                                            | 5                                                                                                                                |
| Name               | Samarqand Darvoza                                                                                                                                       | Chimgan Mall                                                                                                                                                                                                                                                                                                                                                                                                                                                                                                                                                                                                                                                                                                                                                                                                                                                                                                                                                                                                                                                                                                                                                                                                                                                                                                                                                                                                                                                                                                                                                                                                                                                                                                                                                                                                                                                                                                                                                                                                                                                                                                                   | Riviera                                                                                       | ДЕПО Mall                                                                                                    | Compass                                                                                                                          |
| Address            | Qoratosh Street, 5A                                                                                                                                     | Temur Malik avenue, 3A                                                                                                                                                                                                                                                                                                                                                                                                                                                                                                                                                                                                                                                                                                                                                                                                                                                                                                                                                                                                                                                                                                                                                                                                                                                                                                                                                                                                                                                                                                                                                                                                                                                                                                                                                                                                                                                                                                                                                                                                                                                                                                         | Nurafshon Street, 5                                                                           | Hamdust mahalla                                                                                              | Fergana Yo'li Street                                                                                                             |
| Commissioning date | 2014                                                                                                                                                    | 2020                                                                                                                                                                                                                                                                                                                                                                                                                                                                                                                                                                                                                                                                                                                                                                                                                                                                                                                                                                                                                                                                                                                                                                                                                                                                                                                                                                                                                                                                                                                                                                                                                                                                                                                                                                                                                                                                                                                                                                                                                                                                                                                           | 2020                                                                                          | 2021                                                                                                         | 2018                                                                                                                             |
| Total space, sqm   | 41,809                                                                                                                                                  | 22,000                                                                                                                                                                                                                                                                                                                                                                                                                                                                                                                                                                                                                                                                                                                                                                                                                                                                                                                                                                                                                                                                                                                                                                                                                                                                                                                                                                                                                                                                                                                                                                                                                                                                                                                                                                                                                                                                                                                                                                                                                                                                                                                         | 40,370                                                                                        | 57,363                                                                                                       | 35,377                                                                                                                           |
| Rented space, sqm  | 31,000                                                                                                                                                  | 16,500                                                                                                                                                                                                                                                                                                                                                                                                                                                                                                                                                                                                                                                                                                                                                                                                                                                                                                                                                                                                                                                                                                                                                                                                                                                                                                                                                                                                                                                                                                                                                                                                                                                                                                                                                                                                                                                                                                                                                                                                                                                                                                                         | 20,150                                                                                        | 33,895                                                                                                       | 19,625                                                                                                                           |
| Infrastructure     | Shops, restaurants, food court, pharmacy, bank, children's playground, cinema                                                                           | More than 50 shops for<br>shopping, one of the largest<br>children's play areas in<br>Tashkent, food court, cinema.                                                                                                                                                                                                                                                                                                                                                                                                                                                                                                                                                                                                                                                                                                                                                                                                                                                                                                                                                                                                                                                                                                                                                                                                                                                                                                                                                                                                                                                                                                                                                                                                                                                                                                                                                                                                                                                                                                                                                                                                            | Shops, restaurants, food court,<br>pharmacy, bank, children's<br>playground, cinema, ice rink | Shops, supermarket, food court, playground, cinema                                                           | Shops, food court, pharmacy, b<br>ank, children's playground,<br>cinema                                                          |
| Key tenants        | Macro, RESPECT, MINISO,<br>Timberland, Jennyfer, Colin's,<br>Cacharel, US Polo Assn, Koton,<br>Yves Rocher, Loccitane,<br>Koton Kids, Etam, I am, Guess |                                                                                                                                                                                                                                                                                                                                                                                                                                                                                                                                                                                                                                                                                                                                                                                                                                                                                                                                                                                                                                                                                                                                                                                                                                                                                                                                                                                                                                                                                                                                                                                                                                                                                                                                                                                                                                                                                                                                                                                                                                                                                                                                | Robbins, Calvin Klein, DeFacto,<br>Erkatoy, Hilfiger Denim, Jacadi,<br>Levi's, Mango, Okaidi, | Hypermarket Macro, LC<br>Waikiki, Terra Pro, Selfie, Pink<br>Island, Just, Bellstore, OTG,<br>FLO, Texnomart | Hypermarket Macro City, LC<br>Waikiki, Bell Store, Limax, Celio,<br>Colin'sPolo, Parfum Gallery,<br>Pandora, Limax, Yeves Rocher |